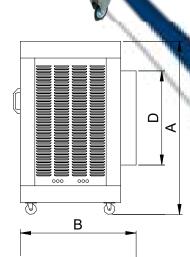

| Model   | A     | В     | U   | DxE     |
|---------|-------|-------|-----|---------|
| EHAP-16 | 1.825 | 1.235 | 900 | 892x892 |

ШО

O ESIVENT