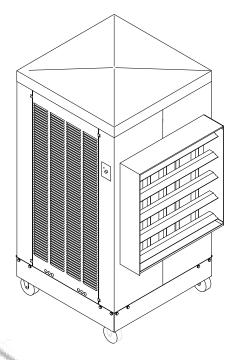

## EVAPORATIVE COOUNG EHAP-16

- Water tray (water tank) from stainless steel AISI 304.
- Panels and posts made from PRE-PAINTED STEEL.
- Front deflector with two-way mobile blades
- Manual drainage system.
- Regulation of speed and connection pump switch
- Wheels and handles for portable use

| Model   | A     | В     | U   | DxE     |
|---------|-------|-------|-----|---------|
| EHAP-16 | 1.825 | 1.235 | 900 | 892x892 |

ШО

O ESIVENT